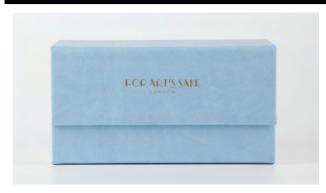

## FOR ART'S SAKE

Storage Case 4 Slots / Black

Retail Price : EUR€ 55

4 Slot with gold lettering and a magnetic closure Measurements: 16.5cm x 9cm x 9cm

Net Weight: 190g

SKU: PP1

Storage Case 4

Slots / Blue

Retail Price : EUR€ 55

4 Slot with gold lettering and a magnetic closure

Measurements: 16.5cm x 9cm x 9cm

Net Weight: 190g

SKU: PP2

Hazel Gold

Bag Chains for Case

**Storage Cases** 