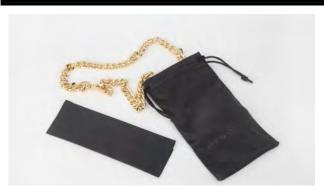

**Storage Cases** 

Colour: Gold

: Retail Price : EUR€ 63

Unassuming gold-tone bag chain which combines two sleek chains for a statement look

Measurements: 1.2m Net Weight: 148g

**SKU: BCH-1** EAN:745844971429

Lema Gold

Bag Chains for Case

Colour: Gold

: Retail Price : EUR€ 63

These artisanally crafted metal bag chains meet the unassuming status that occupies in proportion to the larger collection to which they belong, this seasons new eyewear case.

Measurements: 1.2m

**SKU: BCH-2** EAN:745844971436

Nova Gold

Bag Chains for Case

Colour: Gold

: Retail Price : EUR€ 63

Crafted from gold-tone metal these single-link chains provide the perfect addition to your For Art's Sake eyewear case.

Measurements: 1.2m Net Weight: 80g

**SKU: BCH-3** EAN:745844971443