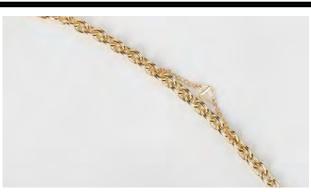

Measurements: 1.2m

**SKU: BCH-2** EAN:745844971436

Nova Gold

Bag Chains for Case

Colour: Gold

: Retail Price : EUR€ 63

Crafted from gold-tone metal these single-link chains provide the perfect addition to your For Art's Sake eyewear case.

Measurements: 1.2m Net Weight: 80g

**SKU: BCH-3** EAN:745844971443