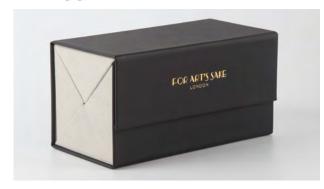

## FOR ART'S SAKE

Storage Case 4 Slots / Black

Retail Price : EUR€ 55

4 Slot with gold lettering and a magnetic closure Measurements: 16.5cm x 9cm x 9cm

Net Weight: 190g

SKU: PP1

Storage Case 4

Slots / Blue