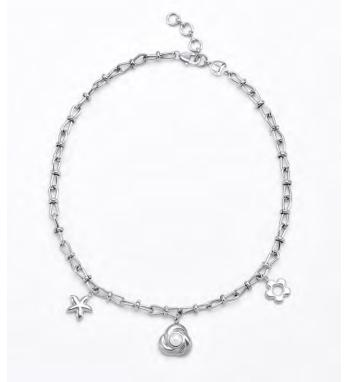

#### STYLE: **DAISY NECKLACE** / 2 SKU

YN0181 - 460 Daisy Necklace - Gold

YN0182 - 460 Daisy Necklace - Silver

| MATERIAL     | YN0181-460 - 24-karat gold plated stainless steel.<br>YN0182-460 - Palladium plated stainless steel.<br>Hypoallergenic.                                                                                               |
|--------------|-----------------------------------------------------------------------------------------------------------------------------------------------------------------------------------------------------------------------|
| MEASUREMENTS | 460mm                                                                                                                                                                                                                 |
| DESCRIPTION  | Upgrade any ensemble by adding this Daisy necklace. This stunning piece features silver and gold tones, adorned with delicate flower embellishments and a lustrous freshwater pearl, arranged in a charmlike fashion. |