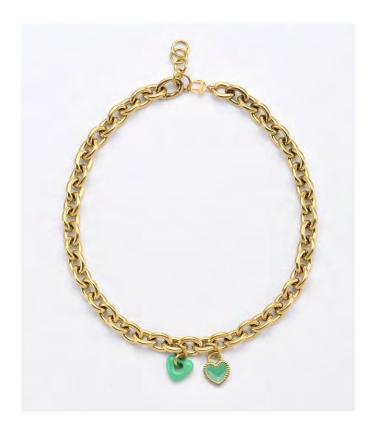

#### STYLE: **DOUBLE HEART NECKLACE** / 2 SKU

YN0151 - 460 Double Heart Necklace - Gold YN0152 - 460 Double Heart Necklace - Silver

| MATERIAL     | YN0151-460 - 24-karat gold plated stainless steel.<br>YN0152-460 - Palladium plated stainless steel.<br>Hypoallergenic.                                                                                                                                                                                                                          |
|--------------|--------------------------------------------------------------------------------------------------------------------------------------------------------------------------------------------------------------------------------------------------------------------------------------------------------------------------------------------------|
| MEASUREMENTS | 460mm                                                                                                                                                                                                                                                                                                                                            |
| DESCRIPTION  | Make a bold statement with our chunky necklace adorned with double hearts, meticulously hand-painted with vibrant enamel. The luxurious design is enhanced by exquisite 24k gold and palladium plating. Secured with a circular clasp, this stunning piece of artistry effortlessly adds a touch of glamour and sophistication to your ensemble. |