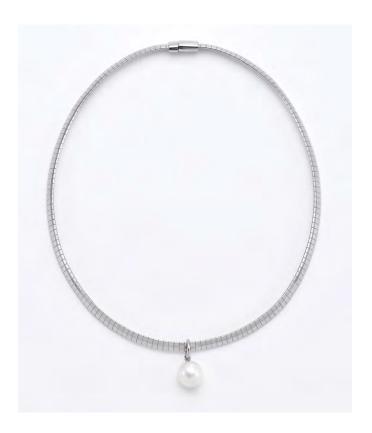

#### STYLE: ORBIT NECKLACE / 2 SKU

YN0192 - 430 Orbit Necklace - Silver

| MATERIAL     | YN0191-430 - 24-karat gold plated stainless steel. YN0192-430 - Palladium plated stainless steel. Hypoallergenic.                                                                                                                                                                                       |
|--------------|---------------------------------------------------------------------------------------------------------------------------------------------------------------------------------------------------------------------------------------------------------------------------------------------------------|
| MEASUREMENTS | 430mm                                                                                                                                                                                                                                                                                                   |
| DESCRIPTION  | The minimalistic Orbit necklace will add maximum impact to your look. Made from 24k gold and palladium plating, it offers a luxurious touch, adorned with a freshwater pearl at its centre. The sleek design features a captivating snake chain, refreshing the classic silhouette with a modern touch. |