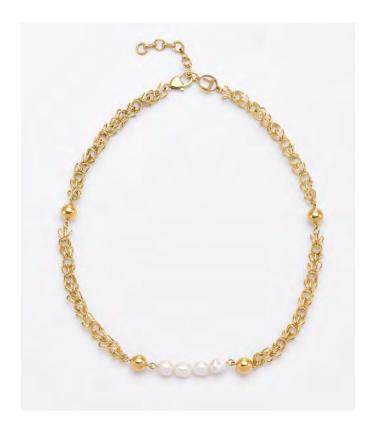

#### STYLE: ATHENA NECKLACE / 2 SKU

YN0201 - 465 Athena Necklace - Gold

YN0202 - 465 Athena Necklace - Silver

| MATERIAL     | YN0201-465 - 24-karat gold plated stainless steel.<br>YN0202-465 - Palladium plated stainless steel.<br>Hypoallergenic.                                                                                                                                                                                                                                                                                      |
|--------------|--------------------------------------------------------------------------------------------------------------------------------------------------------------------------------------------------------------------------------------------------------------------------------------------------------------------------------------------------------------------------------------------------------------|
| MEASUREMENTS | 465mm                                                                                                                                                                                                                                                                                                                                                                                                        |
| DESCRIPTION  | Elevate your style effortlessly with our Athena necklace. This elegant choker is meticulously crafted to transition seamlessly from day to night, making it the perfect accessory for any occasion. Adorned with freshwater pearls, it exudes timeless sophistication and adds a touch of refined elegance to your ensemble. Embrace the allure of the Athena necklace and make a statement wherever you go. |