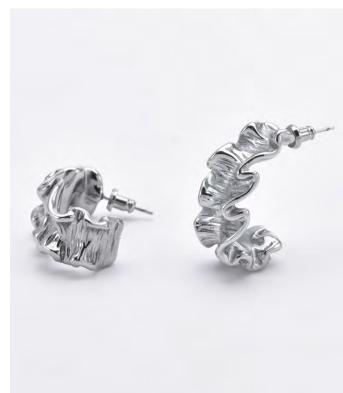

#### STYLE: **DAISY EARRINGS** / 2 SKU

VX061 Daisy Earrings - Gold

VX062 Daisy Earrings - Silver

| MATERIAL    | VX061 - 24-karat gold plated stainless steel. VX062 - Palladium plated stainless steel. Hypoallergenic.                                                                                                                                                                                                                |
|-------------|------------------------------------------------------------------------------------------------------------------------------------------------------------------------------------------------------------------------------------------------------------------------------------------------------------------------|
| DESCRIPTION | The sleek Daisy earrings are destined to be your go-to accessory for enhancing any ensemble. These earrings are fashioned from opulent 24k gold and palladium plating, bestowing a touch of pure luxury. The sophisticated design showcases minimalistic ribbed detailing, infusing into the timeless hoop silhouette. |