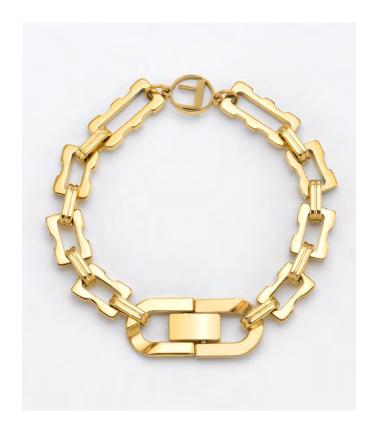

#### STYLE: LINKS BRACELET / 2 SKU

YB0171 - 165/190 Links Bracelet - Gold

YNB172 - 165/190 Links Bracelet - Silver

| MATERIAL     | YB0171-165/190 - 24-karat gold plated stainless steel. YB0172-165/190 - Palladium plated stainless steel. Hypoallergenic.                                                                                                                               |
|--------------|---------------------------------------------------------------------------------------------------------------------------------------------------------------------------------------------------------------------------------------------------------|
| MEASUREMENTS | Small - 165mm<br>Medium - 190mm                                                                                                                                                                                                                         |
| DESCRIPTION  | Introducing the Links Bracelet: crafted from opulent 24k gold-plated and palladium-plated metal, this piece mesmerises with its array of distinct chain links adorning the wrist. At the heart of this bracelet, a striking XL link commands attention. |