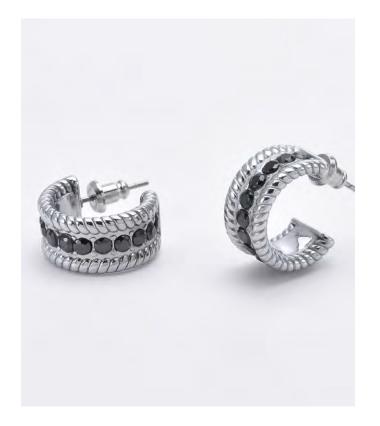

#### STYLE: **SUKI EARRINGS** / 3 SKU

VX083 Suki Earrings - Black

VX086 Suki Earrings - Blue

| MATERIAL    | VX083 - Palladium plated stainless steel. VX086 - Palladium plated stainless steel. Hypoallergenic.                                                                                                                   |
|-------------|-----------------------------------------------------------------------------------------------------------------------------------------------------------------------------------------------------------------------|
| DESCRIPTION | Adorn yourself with the captivating elegance of our Suki earrings. Crafted from shimmering crystals, these earrings feature a ribbed hoop silhouette, delivering a mesmerizing blend of modernity and sophistication. |