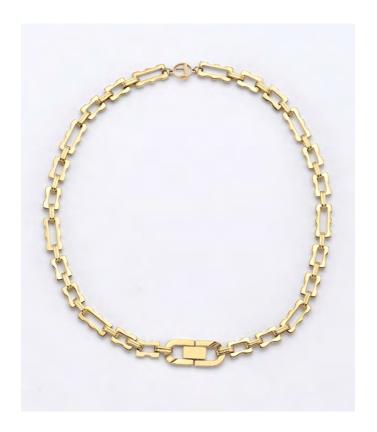

#### STYLE: LINKS NECKLACE / 2 SKU

YN0171 - 430 Links Necklace - Gold

YN0172 - 430 Links Necklace - Silver

| MATERIAL     | YN0171-430 - 24-karat gold plated stainless steel.<br>YN0172-430 - Palladium plated stainless steel.<br>Hypoallergenic.                                                                                                                                                                                  |
|--------------|----------------------------------------------------------------------------------------------------------------------------------------------------------------------------------------------------------------------------------------------------------------------------------------------------------|
| MEASUREMENTS | 430mm                                                                                                                                                                                                                                                                                                    |
| DESCRIPTION  | Introducing the Links Necklace: crafted from luxurious 24k gold-plated and palladium-plated metal, this piece showcases an array of distinct chain links gracefully draping along the neckline. With a striking XL link at its centre, this necklace exudes a magnetic charm that is sure to turn heads. |