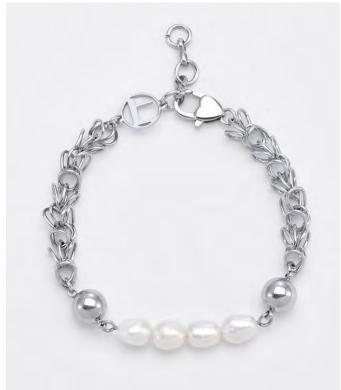

#### STYLE: ATHENA BRACELET / 2 SKU

YB0201 - 200 Athena Bracelet - Gold

YB0202 - 200 Athena Bracelet - Silver

| MATERIAL     | YB0201-200 - 24-karat gold plated stainless steel. YB0202-200 - Palladium plated stainless steel. Hypoallergenic.                                                                                                                                                                                                                                                                     |
|--------------|---------------------------------------------------------------------------------------------------------------------------------------------------------------------------------------------------------------------------------------------------------------------------------------------------------------------------------------------------------------------------------------|
| MEASUREMENTS | 200mm                                                                                                                                                                                                                                                                                                                                                                                 |
| DESCRIPTION  | Elevate your style effortlessly with our Athena bracelet, meticulously crafted to transition seamlessly from day to night, making it the perfect accessory for any occasion. Adorned with freshwater pearls, it exudes timeless sophistication and adds a touch of refined elegance to your ensemble. Embrace the allure of the Athena bracelet and make a statement wherever you go. |