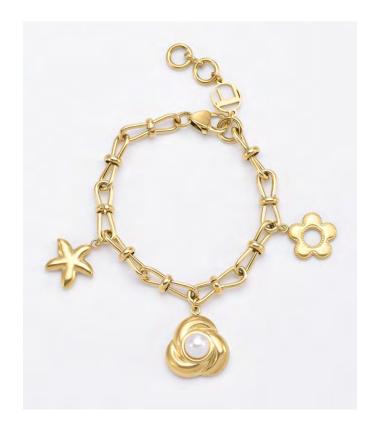

#### STYLE: **DAISY BRACELET** / 2 SKU

YB0181 - 190 Daisy Bracelet - Gold

YB0182 - 190 Daisy Bracelet - Silver

| MATERIAL     | YB0181-190 - 24-karat gold plated stainless steel. YB0182-190 - Palladium plated stainless steel. Hypoallergenic.                                                                                                     |
|--------------|-----------------------------------------------------------------------------------------------------------------------------------------------------------------------------------------------------------------------|
| MEASUREMENTS | 190mm                                                                                                                                                                                                                 |
| DESCRIPTION  | Upgrade any ensemble by adding this Daisy bracelet. This stunning piece features silver and gold tones, adorned with delicate flower embellishments and a lustrous freshwater pearl, arranged in a charmlike fashion. |