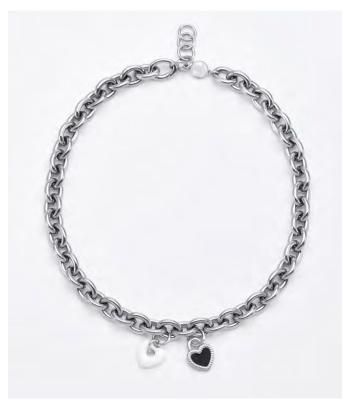

#### STYLE: **DOUBLE HEART NECKLACE** / 2 SKU

YN0151 - 460 Double Heart Necklace - Gold YN0152 - 460 Double Heart Necklace - Silver

| MATERIAL     | YN0151-460 - 24-karat gold plated stainless steel.<br>YN0152-460 - Palladium plated stainless steel.<br>Hypoallergenic.                                                                                                                                                                                                                          |
|--------------|--------------------------------------------------------------------------------------------------------------------------------------------------------------------------------------------------------------------------------------------------------------------------------------------------------------------------------------------------|
| MEASUREMENTS | 460mm                                                                                                                                                                                                                                                                                                                                            |
| DESCRIPTION  | Make a bold statement with our chunky necklace adorned with double hearts, meticulously hand-painted with vibrant enamel. The luxurious design is enhanced by exquisite 24k gold and palladium plating. Secured with a circular clasp, this stunning piece of artistry effortlessly adds a touch of glamour and sophistication to your ensemble. |