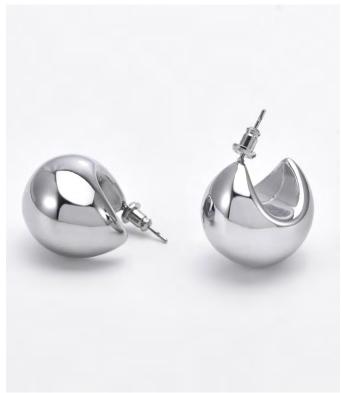

#### STYLE: **ARCH EARRINGS** / 2 SKU

VX121 Arch Earrings - Gold

VX122 Arch Earrings - Silver

| MATERIAL    | VX121 - 24-karat gold plated stainless steel. VX122 - Palladium plated stainless steel. Hypoallergenic.                                                                                                                                                      |
|-------------|--------------------------------------------------------------------------------------------------------------------------------------------------------------------------------------------------------------------------------------------------------------|
| DESCRIPTION | The minimalistic Arch hoop earrings will effortlessly enhance any look. Made from 24k gold and palladium plating, they offer a luxurious touch. The sleek design features captivating ribbed detailing, adding a modern edge to the classic hoop silhouette. |