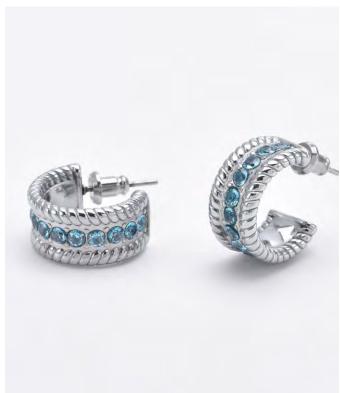

#### STYLE: **SUKI EARRINGS** / 3 SKU

VX083 Suki Earrings - Black

VX086 Suki Earrings - Blue

| MATERIAL    | VX083 - Palladium plated stainless steel. VX086 - Palladium plated stainless steel. Hypoallergenic.                                                                                                                   |
|-------------|-----------------------------------------------------------------------------------------------------------------------------------------------------------------------------------------------------------------------|
| DESCRIPTION | Adorn yourself with the captivating elegance of our Suki earrings. Crafted from shimmering crystals, these earrings feature a ribbed hoop silhouette, delivering a mesmerizing blend of modernity and sophistication. |