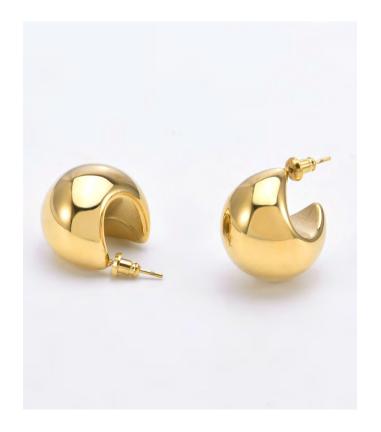

#### STYLE: **ARCH EARRINGS** / 2 SKU

VX121 Arch Earrings - Gold

VX122 Arch Earrings - Silver

| MATERIAL    | VX121 - 24-karat gold plated stainless steel. VX122 - Palladium plated stainless steel. Hypoallergenic.                                                                                                                                                      |
|-------------|--------------------------------------------------------------------------------------------------------------------------------------------------------------------------------------------------------------------------------------------------------------|
| DESCRIPTION | The minimalistic Arch hoop earrings will effortlessly enhance any look. Made from 24k gold and palladium plating, they offer a luxurious touch. The sleek design features captivating ribbed detailing, adding a modern edge to the classic hoop silhouette. |