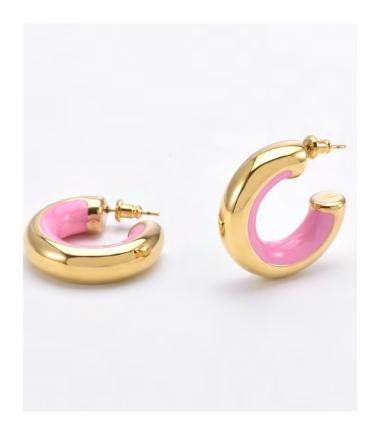

#### STYLE: **LOTUS EARRINGS** / 3 SKU

VX145 Lotus Earrings - Pink

VX146 Lotus Earrings - Blue

| MATERIAL    | VX145 - 24-karat gold plated stainless steel. VX146 - Palladium plated stainless steel. Hypoallergenic.                                                                                                                           |
|-------------|-----------------------------------------------------------------------------------------------------------------------------------------------------------------------------------------------------------------------------------|
| DESCRIPTION | Infuse your style with vibrant hues through these Lotus earrings. Crafted from gold and silver-toned hoops, these elegant pieces feature meticulously hand-painted enamel, adding a burst of captivating colour to your ensemble. |