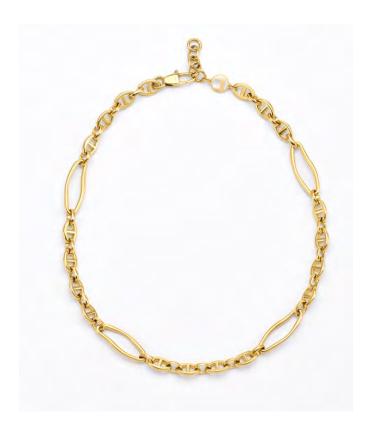

#### STYLE: LINKS NECKLACE / 2 SKU

YN0171 - 430 Links Necklace - Gold

YN0172 - 430 Links Necklace - Silver

| MATERIAL     | YN0171-430 - 24-karat gold plated stainless steel.<br>YN0172-430 - Palladium plated stainless steel.<br>Hypoallergenic.                                                                                                                                                                                  |
|--------------|----------------------------------------------------------------------------------------------------------------------------------------------------------------------------------------------------------------------------------------------------------------------------------------------------------|
| MEASUREMENTS | 430mm                                                                                                                                                                                                                                                                                                    |
| DESCRIPTION  | Introducing the Links Necklace: crafted from luxurious 24k gold-plated and palladium-plated metal, this piece showcases an array of distinct chain links gracefully draping along the neckline. With a striking XL link at its centre, this necklace exudes a magnetic charm that is sure to turn heads. |