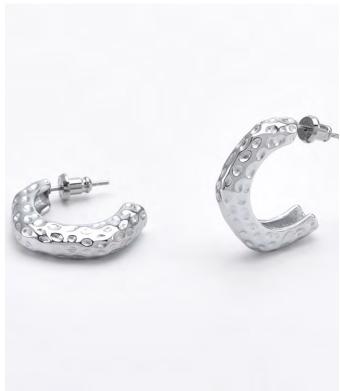

#### STYLE: MIA EARRINGS / 2 SKU

VX091 Mia Earrings - Gold

VX092 Mia Earrings - Silver

| MATERIAL    | VX091 - 24-karat gold plated stainless steel. VX092 - Palladium plated stainless steel. Hypoallergenic.                                                                                                                                                                              |
|-------------|--------------------------------------------------------------------------------------------------------------------------------------------------------------------------------------------------------------------------------------------------------------------------------------|
| DESCRIPTION | Introducing our Mia earrings, a delightful blend of style and texture. These hoop earrings are adorned with intricate dotted detailing, adding a touch of visual interest. With their unique design, the Mia earrings are sure to elevate your look with effortless charm and grace. |