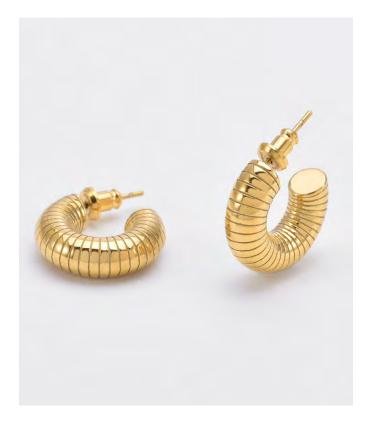

#### STYLE: **DAISY EARRINGS** / 2 SKU

VX061 Daisy Earrings - Gold

VX062 Daisy Earrings - Silver

| MATERIAL    | VX061 - 24-karat gold plated stainless steel. VX062 - Palladium plated stainless steel. Hypoallergenic.                                                                                                                                                                                                                |
|-------------|------------------------------------------------------------------------------------------------------------------------------------------------------------------------------------------------------------------------------------------------------------------------------------------------------------------------|
| DESCRIPTION | The sleek Daisy earrings are destined to be your go-to accessory for enhancing any ensemble. These earrings are fashioned from opulent 24k gold and palladium plating, bestowing a touch of pure luxury. The sophisticated design showcases minimalistic ribbed detailing, infusing into the timeless hoop silhouette. |