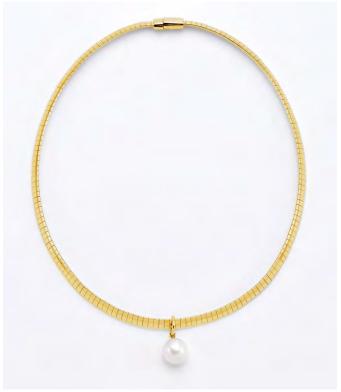

#### STYLE: ORBIT NECKLACE / 2 SKU

YN0192 - 430 Orbit Necklace - Silver

| MATERIAL     | YN0191-430 - 24-karat gold plated stainless steel. YN0192-430 - Palladium plated stainless steel. Hypoallergenic.                                                                                                                                                                                       |
|--------------|---------------------------------------------------------------------------------------------------------------------------------------------------------------------------------------------------------------------------------------------------------------------------------------------------------|
| MEASUREMENTS | 430mm                                                                                                                                                                                                                                                                                                   |
| DESCRIPTION  | The minimalistic Orbit necklace will add maximum impact to your look. Made from 24k gold and palladium plating, it offers a luxurious touch, adorned with a freshwater pearl at its centre. The sleek design features a captivating snake chain, refreshing the classic silhouette with a modern touch. |