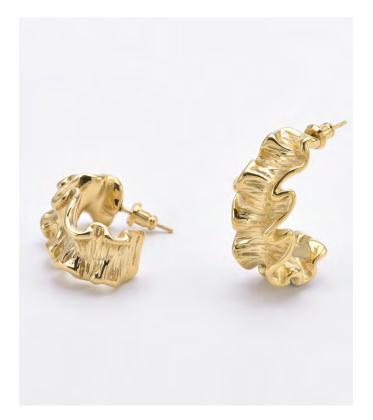

#### STYLE: **DAISY EARRINGS** / 2 SKU

VX061 Daisy Earrings - Gold

VX062 Daisy Earrings - Silver

| MATERIAL    | VX061 - 24-karat gold plated stainless steel. VX062 - Palladium plated stainless steel. Hypoallergenic.                                                                                                                                                                                                                |
|-------------|------------------------------------------------------------------------------------------------------------------------------------------------------------------------------------------------------------------------------------------------------------------------------------------------------------------------|
| DESCRIPTION | The sleek Daisy earrings are destined to be your go-to accessory for enhancing any ensemble. These earrings are fashioned from opulent 24k gold and palladium plating, bestowing a touch of pure luxury. The sophisticated design showcases minimalistic ribbed detailing, infusing into the timeless hoop silhouette. |