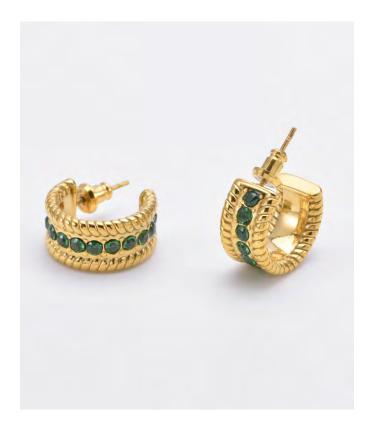

## STYLE: **SUKI EARRINGS** / 3 SKU

VX087 Suki Earrings - Green

| MATERIAL    | VX087 - 24-karat gold plated stainless steel.<br>Hypoallergenic.                                                                                                                                                      |
|-------------|-----------------------------------------------------------------------------------------------------------------------------------------------------------------------------------------------------------------------|
| DESCRIPTION | Adorn yourself with the captivating elegance of our Suki earrings. Crafted from shimmering crystals, these earrings feature a ribbed hoop silhouette, delivering a mesmerizing blend of modernity and sophistication. |