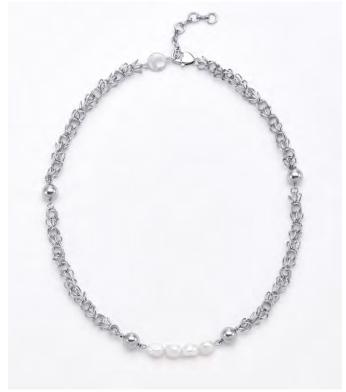

#### STYLE: ATHENA NECKLACE / 2 SKU

YN0201 - 465 Athena Necklace - Gold

YN0202 - 465 Athena Necklace - Silver

| MATERIAL     | YN0201-465 - 24-karat gold plated stainless steel.<br>YN0202-465 - Palladium plated stainless steel.<br>Hypoallergenic.                                                                                                                                                                                                                                                                                      |
|--------------|--------------------------------------------------------------------------------------------------------------------------------------------------------------------------------------------------------------------------------------------------------------------------------------------------------------------------------------------------------------------------------------------------------------|
| MEASUREMENTS | 465mm                                                                                                                                                                                                                                                                                                                                                                                                        |
| DESCRIPTION  | Elevate your style effortlessly with our Athena necklace. This elegant choker is meticulously crafted to transition seamlessly from day to night, making it the perfect accessory for any occasion. Adorned with freshwater pearls, it exudes timeless sophistication and adds a touch of refined elegance to your ensemble. Embrace the allure of the Athena necklace and make a statement wherever you go. |