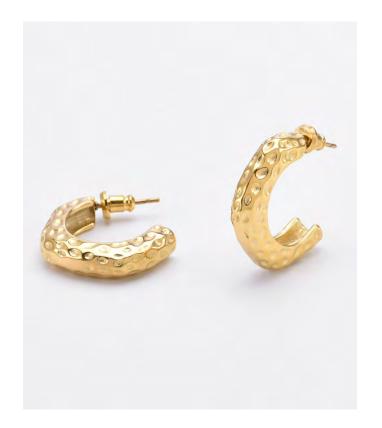

#### STYLE: MIA EARRINGS / 2 SKU

VX091 Mia Earrings - Gold

VX092 Mia Earrings - Silver

| MATERIAL    | VX091 - 24-karat gold plated stainless steel. VX092 - Palladium plated stainless steel. Hypoallergenic.                                                                                                                                                                              |
|-------------|--------------------------------------------------------------------------------------------------------------------------------------------------------------------------------------------------------------------------------------------------------------------------------------|
| DESCRIPTION | Introducing our Mia earrings, a delightful blend of style and texture. These hoop earrings are adorned with intricate dotted detailing, adding a touch of visual interest. With their unique design, the Mia earrings are sure to elevate your look with effortless charm and grace. |