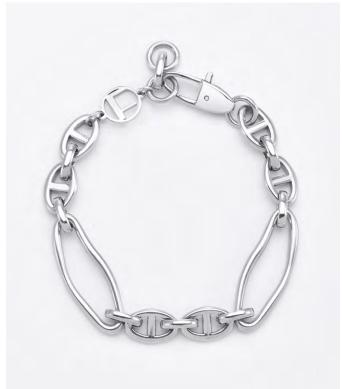

#### STYLE: **PORTRAIT BRACELET** / 2 SKU

YB0161 - 205 Portrait Bracelet - Gold

YB0162 - 205 Portrait Bracelet - Silver

| MATERIAL     | YB0161-205 - 24-karat gold plated stainless steel. YB0162-205 - Palladium plated stainless steel. Hypoallergenic.                                                                                                                                                                           |
|--------------|---------------------------------------------------------------------------------------------------------------------------------------------------------------------------------------------------------------------------------------------------------------------------------------------|
| MEASUREMENTS | 205mm                                                                                                                                                                                                                                                                                       |
| DESCRIPTION  | Immerse yourself in the elegance of our Portrait bracelet. Crafted with meticulous attention to detail, this bracelet features a collection of irregular oval links, gracefully intertwining to create a symphony of timeless beauty. Featuring 24k gold plated and palladium plated metal. |