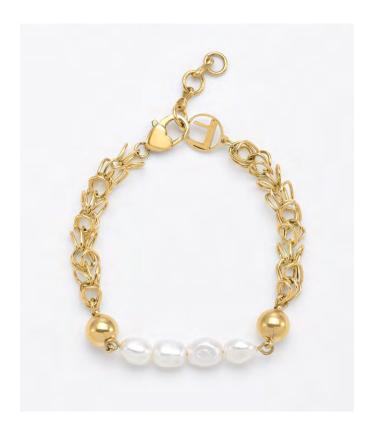

#### STYLE: ATHENA BRACELET / 2 SKU

YB0201 - 200 Athena Bracelet - Gold

YB0202 - 200 Athena Bracelet - Silver

| MATERIAL     | YB0201-200 - 24-karat gold plated stainless steel. YB0202-200 - Palladium plated stainless steel. Hypoallergenic.                                                                                                                                                                                                                                                                     |
|--------------|---------------------------------------------------------------------------------------------------------------------------------------------------------------------------------------------------------------------------------------------------------------------------------------------------------------------------------------------------------------------------------------|
| MEASUREMENTS | 200mm                                                                                                                                                                                                                                                                                                                                                                                 |
| DESCRIPTION  | Elevate your style effortlessly with our Athena bracelet, meticulously crafted to transition seamlessly from day to night, making it the perfect accessory for any occasion. Adorned with freshwater pearls, it exudes timeless sophistication and adds a touch of refined elegance to your ensemble. Embrace the allure of the Athena bracelet and make a statement wherever you go. |