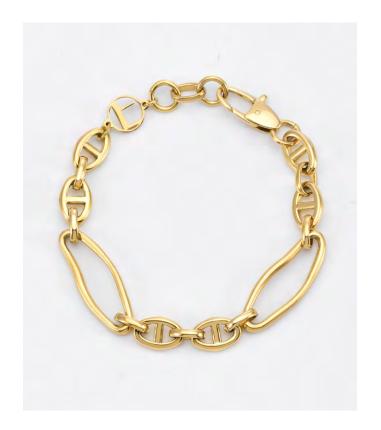

#### STYLE: LINKS BRACELET / 2 SKU

YB0171 - 165/190 Links Bracelet - Gold

YNB172 - 165/190 Links Bracelet - Silver

| MATERIAL     | YB0171-165/190 - 24-karat gold plated stainless steel. YB0172-165/190 - Palladium plated stainless steel. Hypoallergenic.                                                                                                                               |
|--------------|---------------------------------------------------------------------------------------------------------------------------------------------------------------------------------------------------------------------------------------------------------|
| MEASUREMENTS | Small - 165mm<br>Medium - 190mm                                                                                                                                                                                                                         |
| DESCRIPTION  | Introducing the Links Bracelet: crafted from opulent 24k gold-plated and palladium-plated metal, this piece mesmerises with its array of distinct chain links adorning the wrist. At the heart of this bracelet, a striking XL link commands attention. |