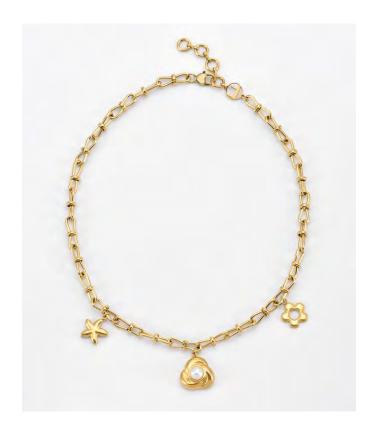

#### STYLE: **DAISY NECKLACE** / 2 SKU

YN0181 - 460 Daisy Necklace - Gold

YN0182 - 460 Daisy Necklace - Silver

| MATERIAL     | YN0181-460 - 24-karat gold plated stainless steel.<br>YN0182-460 - Palladium plated stainless steel.<br>Hypoallergenic.                                                                                               |
|--------------|-----------------------------------------------------------------------------------------------------------------------------------------------------------------------------------------------------------------------|
| MEASUREMENTS | 460mm                                                                                                                                                                                                                 |
| DESCRIPTION  | Upgrade any ensemble by adding this Daisy necklace. This stunning piece features silver and gold tones, adorned with delicate flower embellishments and a lustrous freshwater pearl, arranged in a charmlike fashion. |