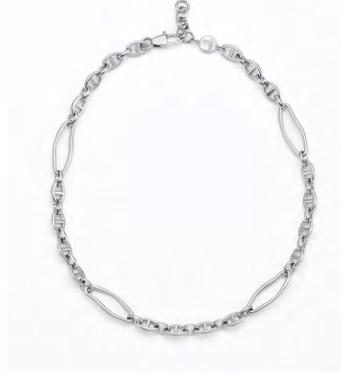

#### STYLE: LINKS NECKLACE / 2 SKU

YN0171 - 430 Links Necklace - Gold

YN0172 - 430 Links Necklace - Silver

| MATERIAL     | YN0171-430 - 24-karat gold plated stainless steel.<br>YN0172-430 - Palladium plated stainless steel.<br>Hypoallergenic.                                                                                                                                                                                  |
|--------------|----------------------------------------------------------------------------------------------------------------------------------------------------------------------------------------------------------------------------------------------------------------------------------------------------------|
| MEASUREMENTS | 430mm                                                                                                                                                                                                                                                                                                    |
| DESCRIPTION  | Introducing the Links Necklace: crafted from luxurious 24k gold-plated and palladium-plated metal, this piece showcases an array of distinct chain links gracefully draping along the neckline. With a striking XL link at its centre, this necklace exudes a magnetic charm that is sure to turn heads. |