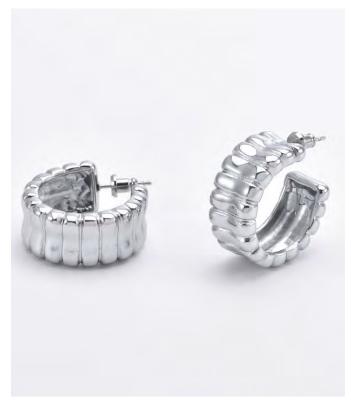

#### STYLE: **DAISY EARRINGS** / 2 SKU

VX061 Daisy Earrings - Gold

VX062 Daisy Earrings - Silver

| MATERIAL    | VX061 - 24-karat gold plated stainless steel. VX062 - Palladium plated stainless steel. Hypoallergenic.                                                                                                                                                                                                                |
|-------------|------------------------------------------------------------------------------------------------------------------------------------------------------------------------------------------------------------------------------------------------------------------------------------------------------------------------|
| DESCRIPTION | The sleek Daisy earrings are destined to be your go-to accessory for enhancing any ensemble. These earrings are fashioned from opulent 24k gold and palladium plating, bestowing a touch of pure luxury. The sophisticated design showcases minimalistic ribbed detailing, infusing into the timeless hoop silhouette. |