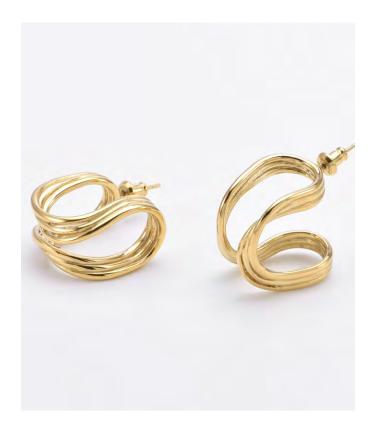

#### STYLE: **ARCH EARRINGS** / 2 SKU

VX121 Arch Earrings - Gold

VX122 Arch Earrings - Silver

| MATERIAL    | VX121 - 24-karat gold plated stainless steel. VX122 - Palladium plated stainless steel. Hypoallergenic.                                                                                                                                                      |
|-------------|--------------------------------------------------------------------------------------------------------------------------------------------------------------------------------------------------------------------------------------------------------------|
| DESCRIPTION | The minimalistic Arch hoop earrings will effortlessly enhance any look. Made from 24k gold and palladium plating, they offer a luxurious touch. The sleek design features captivating ribbed detailing, adding a modern edge to the classic hoop silhouette. |