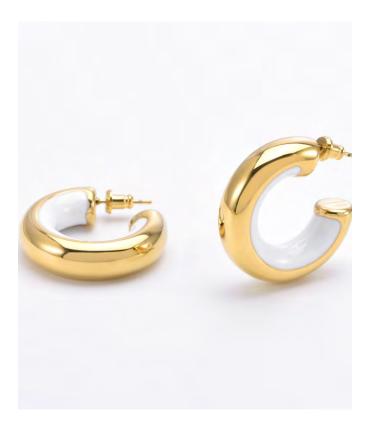

## STYLE: **Lotus Earrings** / 3 Sku

VX149 Lotus Earrings - White

| MATERIAL    | VX149 - 18-karat gold plated stainless steel.<br>Hypoallergenic.                                                                                                                                                                  |
|-------------|-----------------------------------------------------------------------------------------------------------------------------------------------------------------------------------------------------------------------------------|
| DESCRIPTION | Infuse your style with vibrant hues through these Lotus earrings. Crafted from gold and silver-toned hoops, these elegant pieces feature meticulously hand-painted enamel, adding a burst of captivating colour to your ensemble. |