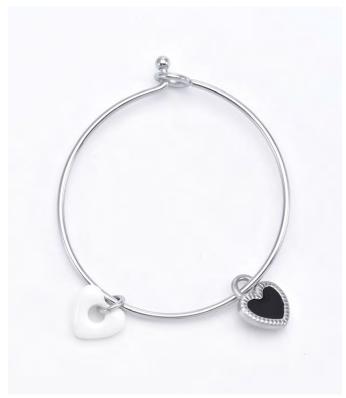

#### STYLE: **DOUBLE HEART BRACELET** / 2 SKU

YB0151- 190 Double Heart Bracelet - Gold

YB0152 - 190 Double Heart Bracelet - Silver

| MATERIAL     | YB0151-190 - 24-karat gold plated stainless steel. YB0152-190 - Palladium plated stainless steel. Hypoallergenic.                                                                                                                              |
|--------------|------------------------------------------------------------------------------------------------------------------------------------------------------------------------------------------------------------------------------------------------|
| MEASUREMENTS | 190mm                                                                                                                                                                                                                                          |
| DESCRIPTION  | Add a touch of glamour and sophistication to your ensemble with our delicate bracelet adorned with double hearts, meticulously hand-painted with vibrant enamel. The luxurious design is enhanced by exquisite 24k gold and palladium plating. |