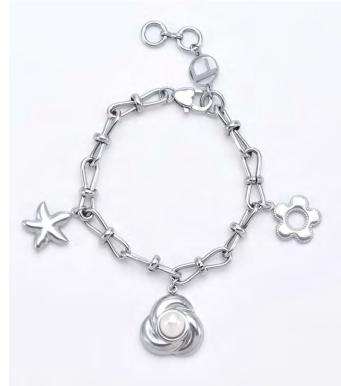

#### STYLE: **DAISY BRACELET** / 2 SKU

YB0181 - 190 Daisy Bracelet - Gold

YB0182 - 190 Daisy Bracelet - Silver

| MATERIAL     | YB0181-190 - 24-karat gold plated stainless steel. YB0182-190 - Palladium plated stainless steel. Hypoallergenic.                                                                                                     |
|--------------|-----------------------------------------------------------------------------------------------------------------------------------------------------------------------------------------------------------------------|
| MEASUREMENTS | 190mm                                                                                                                                                                                                                 |
| DESCRIPTION  | Upgrade any ensemble by adding this Daisy bracelet. This stunning piece features silver and gold tones, adorned with delicate flower embellishments and a lustrous freshwater pearl, arranged in a charmlike fashion. |