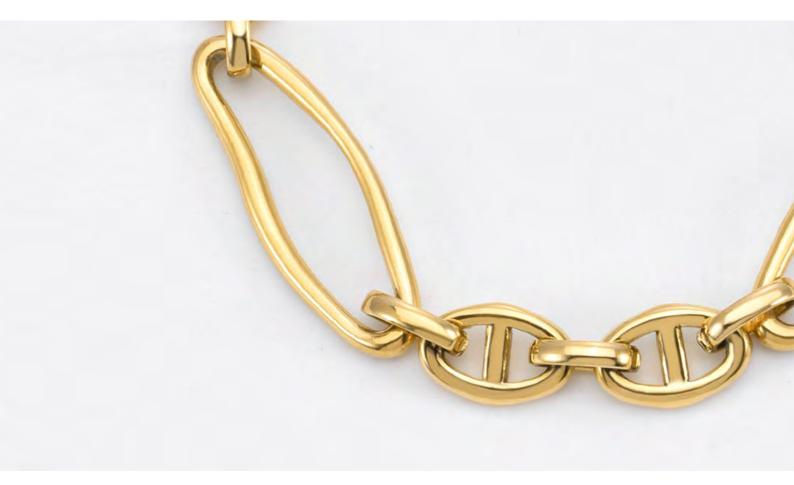

#### STYLE: **PORTRAIT NECKLACE** / 2 SKU

YN0161-475 Portrait Necklace - Gold

YN0162-475 Portrait Necklace - Silver

| MATERIAL     | YN0161-475 - 24-karat gold plated stainless steel.<br>YN0162-475 - Palladium plated stainless steel.<br>Hypoallergenic.                                                                                                                                                                    |
|--------------|--------------------------------------------------------------------------------------------------------------------------------------------------------------------------------------------------------------------------------------------------------------------------------------------|
| MEASUREMENTS | 475mm                                                                                                                                                                                                                                                                                      |
| DESCRIPTION  | Indulge in the refined elegance of our Portrait Necklace. Crafted with meticulous attention to detail, this necklace features a collection of irregular oval links, gracefully intertwining to create a symphony of timeless beauty. Featuring 24k gold plated and palladium plated metal. |