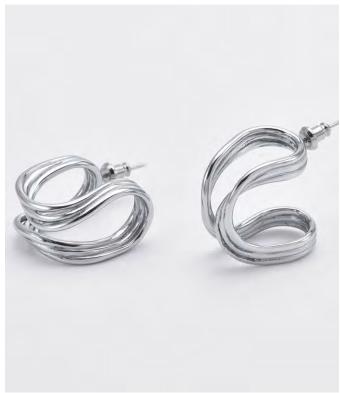

#### STYLE: **ARCH EARRINGS** / 2 SKU

VX121 Arch Earrings - Gold

VX122 Arch Earrings - Silver

| MATERIAL    | VX121 - 24-karat gold plated stainless steel. VX122 - Palladium plated stainless steel. Hypoallergenic.                                                                                                                                                      |
|-------------|--------------------------------------------------------------------------------------------------------------------------------------------------------------------------------------------------------------------------------------------------------------|
| DESCRIPTION | The minimalistic Arch hoop earrings will effortlessly enhance any look. Made from 24k gold and palladium plating, they offer a luxurious touch. The sleek design features captivating ribbed detailing, adding a modern edge to the classic hoop silhouette. |