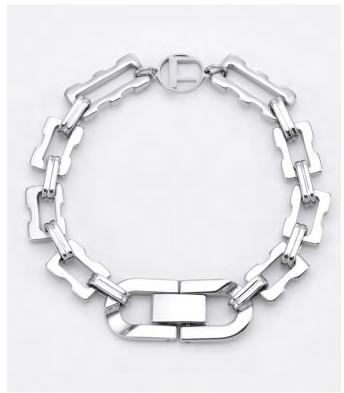

#### STYLE: LINKS NECKLACE / 2 SKU

YN0171 - 430 Links Necklace - Gold

YN0172 - 430 Links Necklace - Silver

| MATERIAL     | YN0171-430 - 24-karat gold plated stainless steel.<br>YN0172-430 - Palladium plated stainless steel.<br>Hypoallergenic.                                                                                                                                                                                  |
|--------------|----------------------------------------------------------------------------------------------------------------------------------------------------------------------------------------------------------------------------------------------------------------------------------------------------------|
| MEASUREMENTS | 430mm                                                                                                                                                                                                                                                                                                    |
| DESCRIPTION  | Introducing the Links Necklace: crafted from luxurious 24k gold-plated and palladium-plated metal, this piece showcases an array of distinct chain links gracefully draping along the neckline. With a striking XL link at its centre, this necklace exudes a magnetic charm that is sure to turn heads. |

#### STYLE: LINKS BRACELET / 2 SKU

YB0171 - 165/190 Links Bracelet - Gold

YNB172 - 165/190 Links Bracelet - Silver

| MATERIAL     | YB0171-165/190 - 24-karat gold plated stainless steel. YB0172-165/190 - Palladium plated stainless steel. Hypoallergenic.                                                                                                                               |
|--------------|---------------------------------------------------------------------------------------------------------------------------------------------------------------------------------------------------------------------------------------------------------|
| MEASUREMENTS | Small - 165mm<br>Medium - 190mm                                                                                                                                                                                                                         |
| DESCRIPTION  | Introducing the Links Bracelet: crafted from opulent 24k gold-plated and palladium-plated metal, this piece mesmerises with its array of distinct chain links adorning the wrist. At the heart of this bracelet, a striking XL link commands attention. |