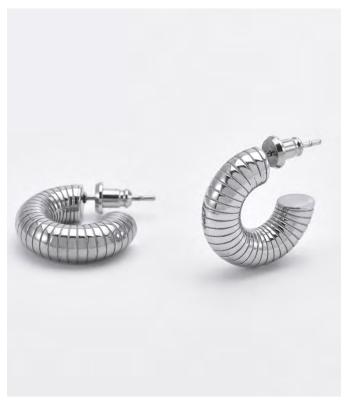

#### STYLE: **DAISY EARRINGS** / 2 SKU

VX061 Daisy Earrings - Gold

VX062 Daisy Earrings - Silver

| MATERIAL    | VX061 - 24-karat gold plated stainless steel. VX062 - Palladium plated stainless steel. Hypoallergenic.                                                                                                                                                                                                                |
|-------------|------------------------------------------------------------------------------------------------------------------------------------------------------------------------------------------------------------------------------------------------------------------------------------------------------------------------|
| DESCRIPTION | The sleek Daisy earrings are destined to be your go-to accessory for enhancing any ensemble. These earrings are fashioned from opulent 24k gold and palladium plating, bestowing a touch of pure luxury. The sophisticated design showcases minimalistic ribbed detailing, infusing into the timeless hoop silhouette. |