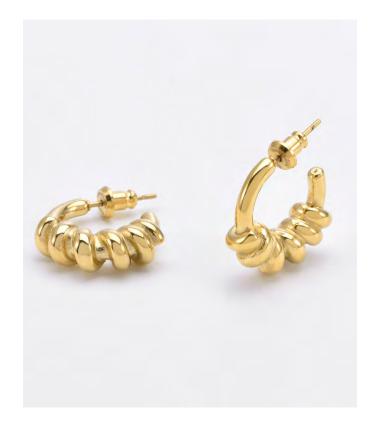

### STYLE: **SWIRL EARRINGS** / 2 SKU

VX071 Swirl Earrings - Gold

VX072 Swirl Earrings - Silver

| MATERIAL    | VX071 - 24-karat gold plated stainless steel. VX072 - Palladium plated stainless steel. Hypoallergenic.                                                                                                                                                                                                |
|-------------|--------------------------------------------------------------------------------------------------------------------------------------------------------------------------------------------------------------------------------------------------------------------------------------------------------|
| DESCRIPTION | The Swirl earrings are minimalistic and classic, making them a perfect match for just about everything in your closet. Handcrafted from high-quality 24k gold and palladium plated metal, this lightweight pair showcases a unique swirl detailing. Embrace these earrings as your everyday signature. |