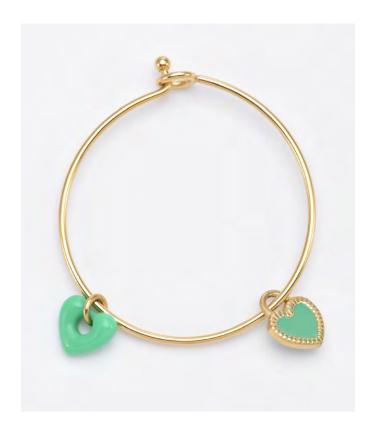

#### STYLE: **DOUBLE HEART BRACELET** / 2 SKU

YB0151- 190 Double Heart Bracelet - Gold

YB0152 - 190 Double Heart Bracelet - Silver

| MATERIAL     | YB0151-190 - 24-karat gold plated stainless steel. YB0152-190 - Palladium plated stainless steel. Hypoallergenic.                                                                                                                              |
|--------------|------------------------------------------------------------------------------------------------------------------------------------------------------------------------------------------------------------------------------------------------|
| MEASUREMENTS | 190mm                                                                                                                                                                                                                                          |
| DESCRIPTION  | Add a touch of glamour and sophistication to your ensemble with our delicate bracelet adorned with double hearts, meticulously hand-painted with vibrant enamel. The luxurious design is enhanced by exquisite 24k gold and palladium plating. |