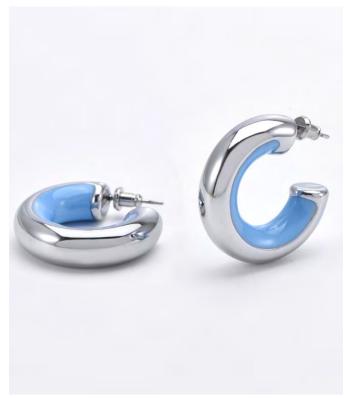

#### STYLE: **LOTUS EARRINGS** / 3 SKU

VX145 Lotus Earrings - Pink

VX146 Lotus Earrings - Blue

| MATERIAL    | VX145 - 24-karat gold plated stainless steel. VX146 - Palladium plated stainless steel. Hypoallergenic.                                                                                                                           |
|-------------|-----------------------------------------------------------------------------------------------------------------------------------------------------------------------------------------------------------------------------------|
| DESCRIPTION | Infuse your style with vibrant hues through these Lotus earrings. Crafted from gold and silver-toned hoops, these elegant pieces feature meticulously hand-painted enamel, adding a burst of captivating colour to your ensemble. |