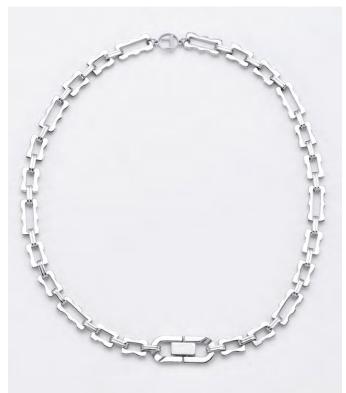

#### STYLE: LINKS NECKLACE / 2 SKU

YN0171 - 430 Links Necklace - Gold

YN0172 - 430 Links Necklace - Silver

| MATERIAL     | YN0171-430 - 24-karat gold plated stainless steel.<br>YN0172-430 - Palladium plated stainless steel.<br>Hypoallergenic.                                                                                                                                                                                  |
|--------------|----------------------------------------------------------------------------------------------------------------------------------------------------------------------------------------------------------------------------------------------------------------------------------------------------------|
| MEASUREMENTS | 430mm                                                                                                                                                                                                                                                                                                    |
| DESCRIPTION  | Introducing the Links Necklace: crafted from luxurious 24k gold-plated and palladium-plated metal, this piece showcases an array of distinct chain links gracefully draping along the neckline. With a striking XL link at its centre, this necklace exudes a magnetic charm that is sure to turn heads. |