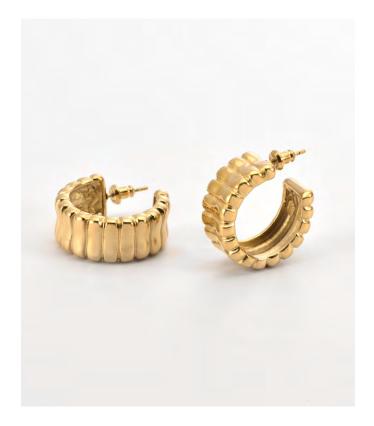

#### STYLE: **DAISY EARRINGS** / 2 SKU

VX061 Daisy Earrings - Gold

VX062 Daisy Earrings - Silver

| MATERIAL    | VX061 - 24-karat gold plated stainless steel. VX062 - Palladium plated stainless steel. Hypoallergenic.                                                                                                                                                                                                                |
|-------------|------------------------------------------------------------------------------------------------------------------------------------------------------------------------------------------------------------------------------------------------------------------------------------------------------------------------|
| DESCRIPTION | The sleek Daisy earrings are destined to be your go-to accessory for enhancing any ensemble. These earrings are fashioned from opulent 24k gold and palladium plating, bestowing a touch of pure luxury. The sophisticated design showcases minimalistic ribbed detailing, infusing into the timeless hoop silhouette. |