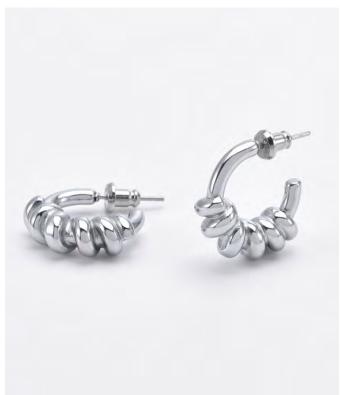

### STYLE: **SWIRL EARRINGS** / 2 SKU

VX071 Swirl Earrings - Gold

VX072 Swirl Earrings - Silver

| MATERIAL    | VX071 - 24-karat gold plated stainless steel. VX072 - Palladium plated stainless steel. Hypoallergenic.                                                                                                                                                                                                |
|-------------|--------------------------------------------------------------------------------------------------------------------------------------------------------------------------------------------------------------------------------------------------------------------------------------------------------|
| DESCRIPTION | The Swirl earrings are minimalistic and classic, making them a perfect match for just about everything in your closet. Handcrafted from high-quality 24k gold and palladium plated metal, this lightweight pair showcases a unique swirl detailing. Embrace these earrings as your everyday signature. |